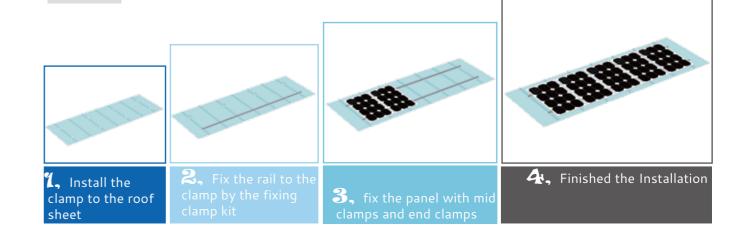

# FTHIN FILM PANEL TIN ROOF MOUNTING

Thin Film Panel Tin Roof Mounting designs with great flexibility both for commercial and residential roof solar system. Patented and innovative Rail design, standard components, highly pre-assembled clamp, all the above make the installation simple. Save your installation time and cost.



## Components Parts



#### **B**rief Introduction

- Install Site: Pitched or Flat roof
- Snow Load: 1,4KN/m2
- Max. Wind Speed: 60m/s
- Color: Natural

- Material: AL 6005-T5 & Stainless Steel 304
- Max. Roof Clearance: up to 65ft(22cm), customized available
- Warranty: 12 years warranty; 25 years service life

# **Application**



### **B**rief Installation Guide