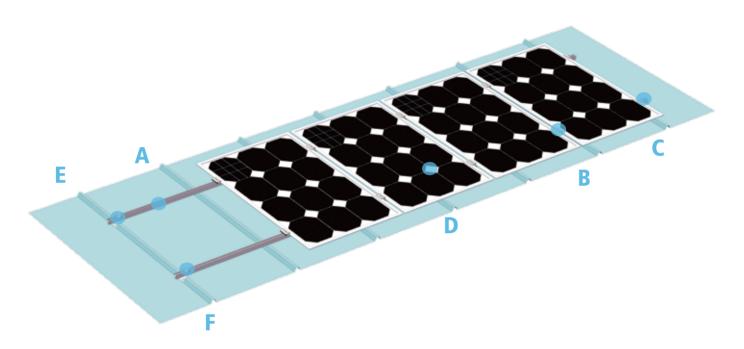

# FTHIN FILM PANEL TIN ROOF MOUNTING

Thin Film Panel Tin Roof Mounting designs with great flexibility both for commercial and residential roof solar system. Patented and innovative Rail design, standard components, highly pre-assembled clamp, all the above make the installation simple. Save your installation time and cost.



## Components Parts



#### **B**rief Introduction

- Install Site: Pitched or Flat roof
- Snow Load: 1,4KN/m2
- Max. Wind Speed: 60m/s
- Color: Natural

- Material: AL 6005-T5 & Stainless Steel 304
- Max. Roof Clearance: up to 65ft(22cm), customized available
- Warranty: 12 years warranty; 25 years service life

# **Application**



### **B**rief Installation Guide