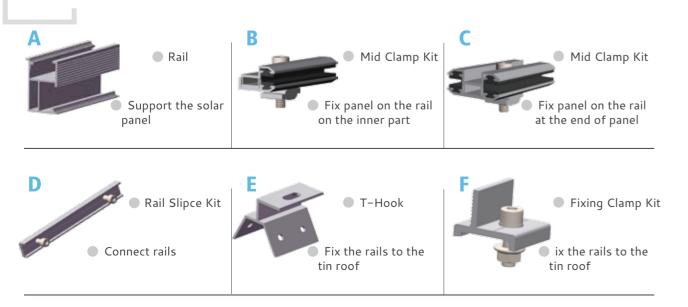

# FTHIN FILM PANEL TIN ROOF MOUNTING

Thin Film Panel Tin Roof Mounting designs with great flexibility both for commercial and residential roof solar system. Patented and innovative Rail design, standard components, highly pre-assembled clamp, all the above make the installation simple. Save your installation time and cost.



## Components Parts



#### **B**rief Introduction

- Install Site: Pitched or Flat roof
- Snow Load: 1,4KN/m2
- Max. Wind Speed: 60m/s
- Color: Natural

- Material: AL 6005-T5 & Stainless Steel 304
- Max. Roof Clearance: up to 65ft(22cm), customized available
- Warranty: 12 years warranty; 25 years service life

# **Application**



### **B**rief Installation Guide